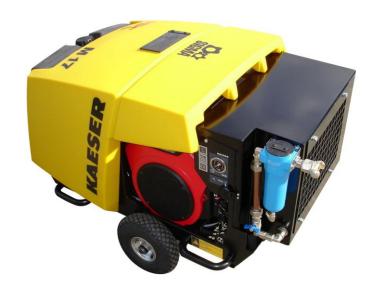

## FM17 15 Bar Mini-Cable Blowing Compressor

The FM17 also features an ignition alarm system which provides an audible warning if the key switch is left on whilst the compressor is not running, therefore reducing the risk of the battery being accidently drained.