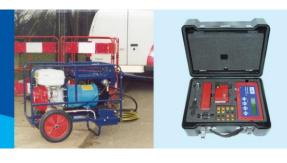

## FM17 15 Bar Mini-Cable Blowing Compressor

The FM17 also features an ignition alarm system which provides an audible warning if the key switch is left on whilst the compressor is not running, therefore reducing the risk of the battery being accidently drained.