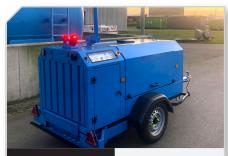

#### **BA800D**

- 4 x Regulated outlets 800 l/min at 8 bar
- 1 x Full capacity unregulated outlet

Diesel engine driven

Road towable

Chalwyn valve & spark arrestor

Automatic failsafe emergency HP cylinder reserve Low pressure alarm

BA filtration with CO and CO, suppression