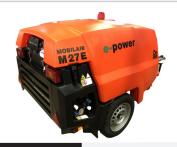

#### FM27E

- 4 x Regulated outlets
- 1 x Full capacity unregulated

Electrically powered 400V/3ph/50Hz

BA filtration with CO and  $\mathrm{CO_2}$  suppression

Low pressure alarm

Optional plug in fail safe emergency reserve air supply