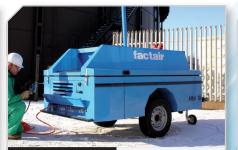

#### **BA60D MKII**

- 8 x Regulated outlets 1700 l/min at 8 bar
- 2 x Unregulated outlets

Diesel engine driven

Road towable

Chalwyn valve & spark arrestor

Automatic failsafe emergency HP cylinder reserve Low pressure alarm

BA filtration with CO and CO<sub>2</sub> suppression