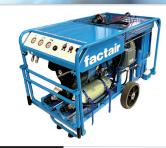

#### **BREATHING AIR CENTRES**

Output capacities of up to 2,700 litre per minute

Road towable

Electrically powered 400V/3ph/50Hz

BA filtration with CO and  $\mathrm{CO_2}$  suppression

Low pressure alarm

Automatic failsafe emergency HP cylinder reserve