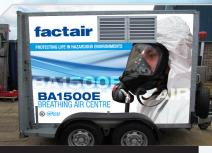

#### **BREATHING AIR CENTRES**

Output capacities of up to 2,700 litre per minute

Road towable

Electrically powered 400V/3ph/50Hz

BA filtration with CO and  $\mathrm{CO_2}$  suppression

Low pressure alarm

Automatic failsafe emergency HP cylinder reserve