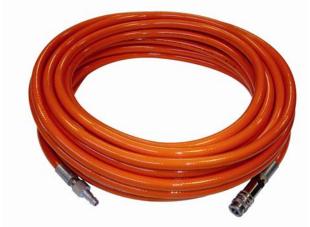

## **Lightweight Antistatic PVC Hose**

This lightweight antistatic PVC hose is the ideal choice for a range of breathing-air applications. This hose has a number of advantages over conventional hoses, which includes a very low odour even after being stored for extended periods and an easy to clean surface allowing it to be used in a variety of applications. With a 10mm internal diameter and 16mm outer diameter this hose is tough yet flexible. The hose incorporates an antistatic inner lining and is fitted with a CEJN plug and socket as standard. Available in 10, 20 and 30m lengths as standard as well as 10 and 18m self-retracting hosereel options.

| SAH10P-10     | 10 metres                |
|---------------|--------------------------|
| SAH10P-20     | 20 metres                |
| SAH10P-30     | 30 metres                |
| SAHR10P-10-HR | Self-retracting hosereel |
|               | c/w 10 metres            |
| SAHR10P-18-HR | Self-retracting hosereel |
|               | c/with 18 metres         |