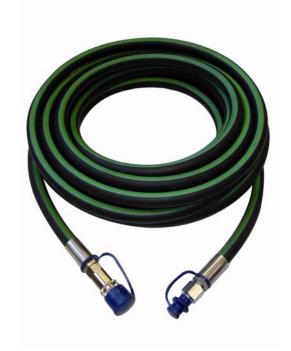

## **Rubber Antistatic Hose**

This hose has a NBR/PVC outer lining with NBR inner lining and is designed for applications such as those in the petrochemical industry, where chemical resistance is required. It has a 9.5mm internal diameter and 19.5mm outer diameter. Fitted with a CEJN plug and socket as standard, via stainless steel hosetails and ferrules, it is available in 10, 20 and 30m lengths.

| SAH10R-10 | 10 metres |
|-----------|-----------|
| SAH10R-20 | 20 metres |
| SAH10R-30 | 30 metres |