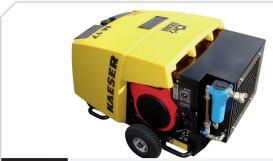

#### FM17

Petrol engine driven compressor Integral aftercooler and water separator 1,000 l/min at 15 bar Key switch alarm to prevent low battery

Petrol engine driven compressor Integral aftercooler and water separator 1,900 l/min at 12 bar