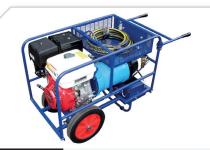

#### FM17

Petrol engine driven compressor Integral aftercooler and water separator 1,000 l/min at 15 bar Key switch alarm to prevent low battery

Petrol engine driven compressor Integral aftercooler and water separator 1,900 l/min at 12 bar