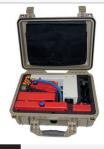

#### BT4A

Provided with 1.2mm airbox for installing 4 fibre EPFU, also available with airboxes for 8 and 12 fibre EPFU

Rechargeable battery powered

Supplied in PELI case with range of consumables including 5 and 8mm connectors and closedown assemblies