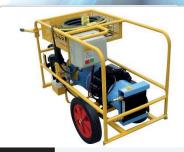

#### BT6A

Petrol engine driven compressor Integral aftercooler and filtration Suitable for use with 2A, 3A and 4A Blowing Heads 200 l/min at 10 bar Available with 24V DC output socketn

#### BT8A

110V electric compressor Integral aftercooler and filtration Suitable for use with 2A, 3A and 4A Blowing Heads 100 I/min at 10 bar Available with 24V DC output socket