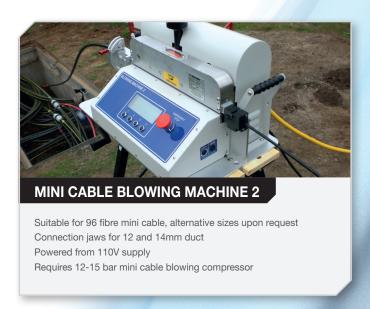

bar Available with 24V DC output socket

#### **FIBRE: BLOWING HEADS**



#### BT4A

Provided with 1.2mm airbox for installing 4 fibre EPFU, also available with airboxes for 8 and 12 fibre EPFU

Rechargeable battery powered

Supplied in PELI case with range of consumables including 5 and 8mm connectors and closedown assemblies





### factair

# Telecommunications Blown Fibre

## **Available For Hire**

MINI CABLE: COMPRESSORS



#### FM17

Petrol engine driven compressor Integral aftercooler and water separator 1,000 l/min at 15 bar Key switch alarm to prevent low battery



Petrol engine driven compressor Integral aftercooler and water separator 1,900 l/min at 12 bar

Selectable output for either 110V 16A, 24V DC or hydraulic supply 15 l/min at 100 bar

#### MINI CABLE: BLOWING HEADS