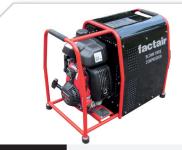

#### BT9A

Petrol engine driven compressor Integral aftercooler and filtration Suitable for use with 3A/4A Blowing Heads 70 l/min at 10 bar Weight under 25Kg