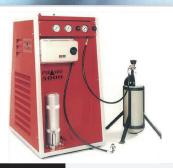

#### **PYRAMID 5407**

- 3 phase electric 530 l/min at 350 bar (18.7cfm at 5075psi) with breathing air filtration
- 1 charging whip 207 bar, 1 charging whip 275 bar
- 1 charging whip 310 bar DIN connectors

LENGTH: 1.06m WIDTH: 0.7M HEIGHT: 1.4M

WEIGHT: 375KG