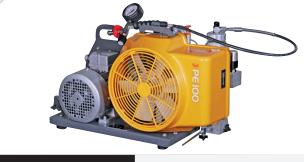

#### PE100-TW-F02

Portable, 1 phase, 240V electric 100 l/min at 330 bar (3.5cfm at 4800psi) with breathing air filtration

2.2 kW electric motor

1 charging whip - DIN connector

LENGTH: 0.66m WIDTH: 0.35M HEIGHT: 0.42M WEIGHT: 44KG