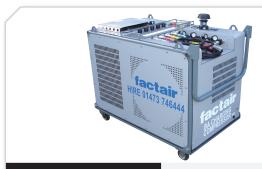

#### **ELECTRIC FA255E**

Mobile electric compressor comprising Gardner Denver (Reavell) type 5405E.1.BA.CAB air cooled producing 9cfm (255 LPM) FAD at 276 bar with breathing-air filtration driven by a Lombardini air cooled, 7.5 kW motor 400V, diesel engine.

Fitted with four independent charging outlets; each outlet incorporating an isolating valve together with a pre-set safety valve and pressure switch.

1 off 300bar DIN, 1 off 300bar Bullnose connector, 2 off 207bar DIN, 1 off 300bar air sample point. Fuel tank capacity, 0.7litre.

LENGTH: 1.2m WIDTH: 0.76M HEIGHT: 0.94M WEIGHT: 360KG