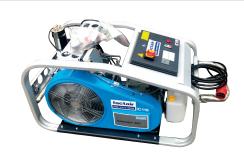

#### **MARINER 320-E**

Portable, 3 phase electric 320 l/min at 90-330 bar (11.3 cfm at 1300-4350 psi) with breathing air filtration

7.5 kW electric motor

4 charging whips

LENGTH: 1.20m WIDTH: 0.65M HEIGHT: 0.75M WEIGHT: 154KG