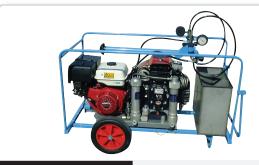

#### **PETROL FA190P**

Mobile petrol engine driven, with breathing-air filtration producing 210 I/min at 330 bar (7.5cfm at 4800psi)

2 No charging whips - DIN connectors, Water container to hold and cool cylinders whilst charging, 6 litre fuel tank

LENGTH: 1.2m WIDTH: 0.6M HEIGHT: 0.82M WEIGHT: 120KG