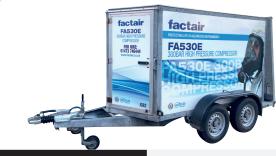

#### **ELECTRIC FA530E**

Road towable trailer mounted 5407 four cylinder air cooled compressor, breathing-air filtraton, powered by 10.5kW, 400V, 3Ph. 50Hz electric motor.

Producing 530 I/min (18 cfm) at 350 bar. 4 no, 67 litre HP cylinders provide a decent facility at 275 bar (73,700 litres storage).

LENGTH: 4.0m

WIDTH: 1.93M

HEIGHT: 1.9M

WEIGHT: 1150KG